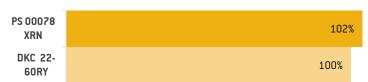

## **YIELD PERFORMANCE**

N=22, Demonstration Trials 2017

| OVERALL CHARACTERISTICS |               |
|-------------------------|---------------|
| Maturity Group          | 000.7         |
| IDC                     | Semi Tolerant |
| Hilum Colour            | Black         |
| Plant Height            | Medium/Short  |
| Canopy                  | Slender       |
| Standability            | Excellent     |
| White Mould Resistance  | Excellent     |
| Phytopthora             | Rps 1c        |
| SCN                     | Yes           |