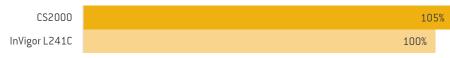

## **PERFORMANCE**

2017 Dealer Trial Results (n=10)

| OVERALL CHARACTERISTICS |                                                                                    |
|-------------------------|------------------------------------------------------------------------------------|
| Maturity                | Mid                                                                                |
| Height                  | Medium-Tall                                                                        |
| Growing Zone            | AII                                                                                |
| Lodging Resistance      | Good                                                                               |
| Blackleg Rating         | R-CE1                                                                              |
| Clubroot Rating         | Resistant to pathotypes 2,3,5,5G, 6,8 and intermediate<br>Resistance to 5X, 30, 5K |