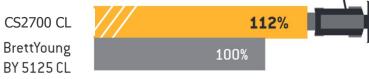

## CS2700 CL

CS2700 CL

## **Performance**

| N=2, 2022 Strip Iriais  |                                 |
|-------------------------|---------------------------------|
| Overall Characteristics |                                 |
| Maturity                | Mid                             |
| Growing Zone            | Mid-Long Season Growing Zone    |
| Lodging Resistance      | Excellent                       |
| Blackleg Resistance     | R-AE2                           |
| Clubroot Resistance     | 2nd Generation - 3A, 3D, and 3H |
| Height                  | Medium                          |
| Shatter Rating*         | 4                               |