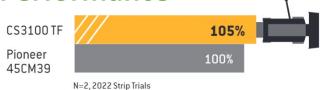

## **Performance**

| Overall Characteristics         |
|---------------------------------|
| Full                            |
| Long Season Zone                |
| Very Good                       |
| R-AE2                           |
| R - 2F, 3H, 5I, 6M, 8N + 3A, 3D |
| Medium - Tall                   |
| 7+                              |
|                                 |