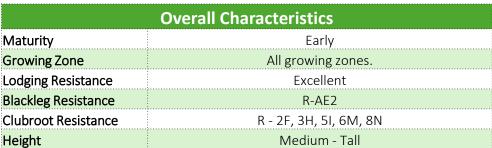

## **Performance**

CS3300TF Pioneer P506ML

N=42, 2023 Small- and Large-Scale Breeding Trials

| Overall Characteristics |                        |
|-------------------------|------------------------|
| Maturity                | Early                  |
| Growing Zone            | All growing zones.     |
| Lodging Resistance      | Excellent              |
| Blackleg Resistance     | R-AE2                  |
| Clubroot Resistance     | R - 2F, 3H, 5I, 6M, 8N |
| Height                  | Medium - Tall          |