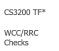

## **Performance**

N = 9 sites (Small plot yield trials, 2023) Checks = InVigor L255PC & LR354PC

| Overall Characteristics |                             |
|-------------------------|-----------------------------|
| Maturity                | Mid-Full                    |
| Growing Zone            | Medium and Long Season Zone |
| Lodging Resistance      | Excellent                   |
| Blackleg Resistance     | R-C                         |
| Clubroot Resistance     | R – 1st and 2nd Generation  |
| Height                  | Medium - Tall               |
| Shatter Scale*          | 7+                          |

<sup>\*</sup>Shatter rating is based off current data and is subject to change. The rating is based on the Canola Council of Canada shatter scale. Local conditions and farming practices will influence performance.