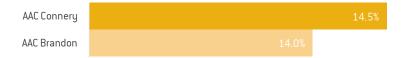

#### Alberta Seed Guide - 2023

| Variety      | Yield Category (%<br>AAC Brandon) |                  |                   |        |              |                | Communications | Spike     | Stripe |      |     |
|--------------|-----------------------------------|------------------|-------------------|--------|--------------|----------------|----------------|-----------|--------|------|-----|
|              | Overall<br>Yield                  | Low<br><77 bu/ac | High<br>>77 bu/ac | Pating | Protein<br>% | Height<br>(cm) | Lodg.          | Sprouting | Awned  | Rust | FHB |
| AAC Connery  | 97                                | 93               | 106               | -1     | 14.2         | 88             | VG             | G         | N      | R    | MR  |
| AAC Redberry | 94                                | 94               | 94                | -3     | 13.7         | 90             | F              | G         | Υ      | R    | I   |
| CDC Go       | 95                                | 93               | 96                | -1     | 14.0         | 92             | G              | Р         | Υ      | MS   | MS  |
| Ellerslie    | 99                                | 96               | 103               | -1     | 13.8         | 90             | VG             | G         | N      | R    | I   |
| Parata       | 87                                | 86               | 88                | -4     | 14.2         | 94             | F              | F         | Υ      | MR   | I   |